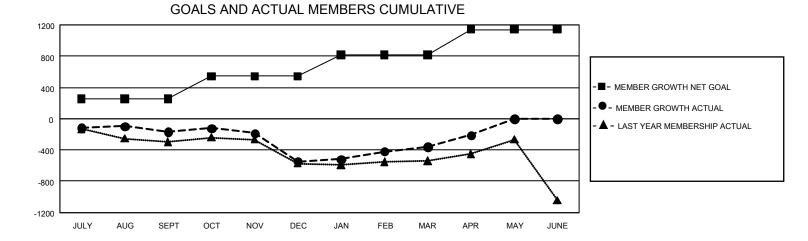

## GAT MONTHLY MEMBERSHIP PROGRESS REPORT

GMT Constitutional Area 4, Group D

REPORT DOES NOT INCLUDE CLUBS IN UNDISTRICTED AREAS.

| Clubs                 |               |           |               | Members               |                         |                         |                                                    |
|-----------------------|---------------|-----------|---------------|-----------------------|-------------------------|-------------------------|----------------------------------------------------|
| RESULTS FOR 2022-2023 |               |           |               | RESULTS FOR 2022-2023 |                         |                         |                                                    |
| QUARTER               | NEW CLUB GOAL | NEW CLUBS | DROPPED CLUBS | QUARTER               | MBER GROWTH NET<br>GOAL | MEMBER GROWTH<br>ACTUAL | DROPPED MEMBERS<br>ACTUAL (including<br>transfers) |
| JULY/AUG/SEPT         | - 12          | 1         | 15            | JULY/AUG/SEPT         | 256                     | 453                     | 547                                                |
| OCT/NOV/DEC           | 24            | 0         | 11            | OCT/NOV/DEC           | 286                     | 563                     | 882                                                |
| JAN/FEB/MAR           | 30            | 2         | 8             | JAN/FEB/MAR           | 276                     | 798                     | 510                                                |
| APR/MAY/JUNE          | 45            | 3         | 0             | APR/MAY/JUNE          | 324                     | 353                     | 177                                                |