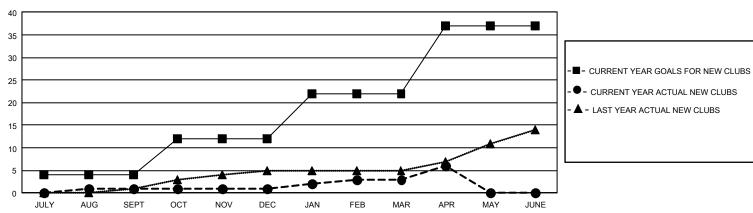

## GAT MONTHLY MEMBERSHIP PROGRESS REPORT

GMT Constitutional Area 4, Group D

REPORT DOES NOT INCLUDE CLUBS IN UNDISTRICTED AREAS.

| Clubs                 |               |           |               | Members               |                         |                         |                                                    |
|-----------------------|---------------|-----------|---------------|-----------------------|-------------------------|-------------------------|----------------------------------------------------|
| RESULTS FOR 2022-2023 |               |           |               | RESULTS FOR 2022-2023 |                         |                         |                                                    |
| QUARTER               | NEW CLUB GOAL | NEW CLUBS | DROPPED CLUBS | QUARTER               | MBER GROWTH NET<br>GOAL | MEMBER GROWTH<br>ACTUAL | DROPPED MEMBERS<br>ACTUAL (including<br>transfers) |
| JULY/AUG/SEPT         | - 12          | 1         | 15            | JULY/AUG/SEPT         | 256                     | 453                     | 547                                                |
| OCT/NOV/DEC           | 24            | 0         | 11            | OCT/NOV/DEC           | 286                     | 563                     | 882                                                |
| JAN/FEB/MAR           | 30            | 2         | 8             | JAN/FEB/MAR           | 276                     | 798                     | 510                                                |
| APR/MAY/JUNE          | 45            | 3         | 0             | APR/MAY/JUNE          | 324                     | 353                     | 177                                                |